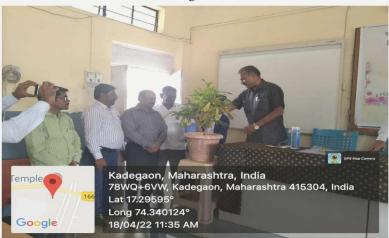

#### "Opportunities in skill Upgradation and technology Donation in Sericulture"

Under the Lead College Scheme

Watering to plant by Chief guests & Dignitaries

Introduction & Welcome by Dr. V.S. Salunkhe

Presidental address by I/C, Prin. Dr. V. Y. Kadam