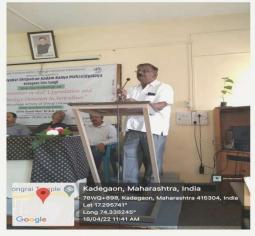

Attendes

Madegaon, Maharashtra, India
78WQ+888, Kadegaon, Maharashtra 415304, India
Lat 17/206539°
Long 74:338305°

Attendance of student

Introduction of Guest by Dr. S. R. Londhe

Chief Guest Dr. A. D. Jadhav, Lecture on Opportunities in skill Upgradation and technology

Chief Guest Mr. Damodar Pandhare, Lecture on Opportunities in skill Upgradation and technology Donation in Sericulture

Vote of thanks: Miss. N.V. Jadhav