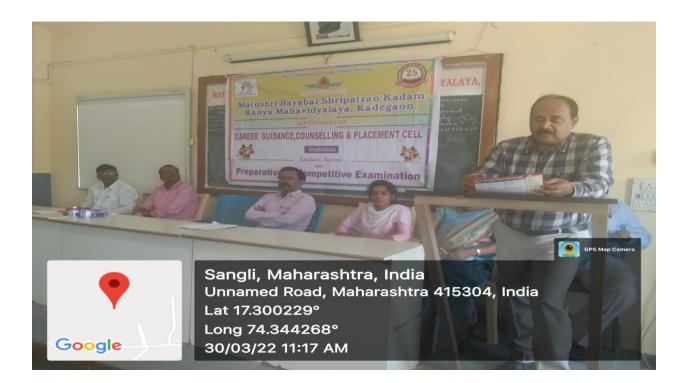

#### Welcome and Introduction:

The Inauguration Programme was started with Bharati Vidyapeeth song followed by lightning the lamp by auspicious hands of Chief guests as a symbol of knowledge and wisdom. In the opening address, **Prof. Dr. S.V. Pore**, Co-ordinator of this Career guidance, counseling & Placement Cell and IQAC coordinator, Bharati Vidyapeeth's Matoshri Bayabai Shripatrao Kadam Kanya Mahavidyalaya, Kadegaon, welcomed the gathering and emphasized on the valuable insight of the workshop on Career Guidance, counseling & Placement Cell.

**Prof. Dr. S.V. Pore**, Co-ordinator of this Career guidance, counseling & Placement Cell and IQAC coordinator

**Resource Person: Anil Uttarkar:** Secretary, Rajashri Shahu Career Academy Karnjoshi. Tal: Shahuwadi. Dist. Kolhapur , Motivated the student for their Career Guidance