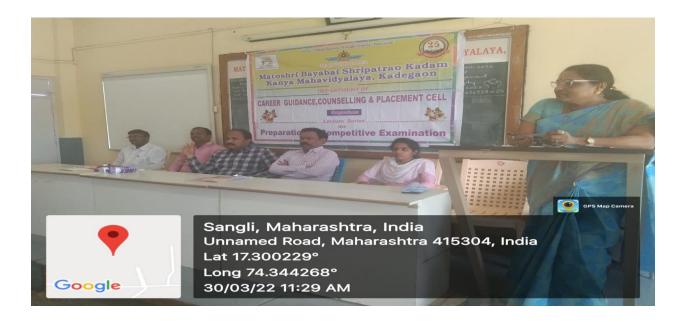

Presidential Address:I/C principal Prof.Dr. V.Y.Kadam presided over the Programme and informed about facility available in the college required for career guidance of the students

**Vote of Thanks:** Smt. Shila B. Mohite: Director of Physical Education & Member of Career Guidance, Counceiling & Placement Cell expressed vote of Thanks