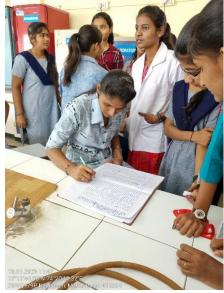

## **Details of the Programme**

• Title of the activity /Programme: Blood group detection camp

• Name of the Programme Coordinator: Mr. S.S. Shinde

• Organizing Department /Committee/Cell: Department of Microbiology

• Number of Participants: 102

• Duration of the program: 03 Hours

Day and Date: Friday, 13 January 2023

• Place: Kadegaon

- Purpose: To detect blood groups of students from all streams and faculty members as well as students of kanya prashala kadegaon. To introduce basic information about the blood group detection method to students from all streams.
- Course/ Programme Outcome: This program provided basic information to all students and faculty members about their blood groups. The blood group detection method was also learned by students.