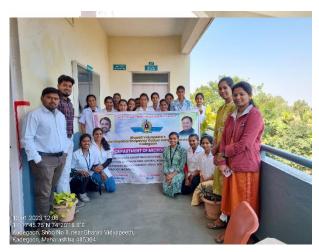

## **Details of the Programme**

• Title of the activity /Programme: Blood group detection camp

• Name of the Programme Coordinator: Mr. S.S. Shinde

• Organizing Department /Committee/Cell: Department of Microbiology

• Number of Participants: 102

• Duration of the program: 03 Hours

Day and Date: Friday, 13 January 2023

• Place: Kadegaon

- Purpose: To detect blood groups of students from all streams and faculty members as well as students of kanya prashala kadegaon. To introduce basic information about the blood group detection method to students from all streams.
- Course/ Programme Outcome: This program provided basic information to all students and faculty members about their blood groups. The blood group detection method was also learned by students.