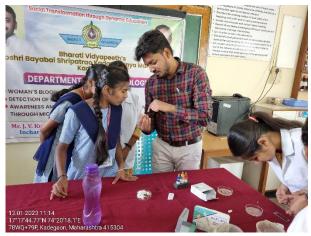

## **Details of the Programme**

• Title of the activity /Programme: Blood group detection camp

• Name of the Programme Coordinator: Mr. S.S. Shinde

• Organizing Department /Committee/Cell: Department of Microbiology

• Number of Participants: 102

• Duration of the program: 03 Hours

Day and Date: Friday, 13 January 2023

• Place: Kadegaon

- Purpose: To detect blood groups of students from all streams and faculty members as well as students of kanya prashala kadegaon. To introduce basic information about the blood group detection method to students from all streams.
- Course/ Programme Outcome: This program provided basic information to all students and faculty members about their blood groups. The blood group detection method was also learned by students.