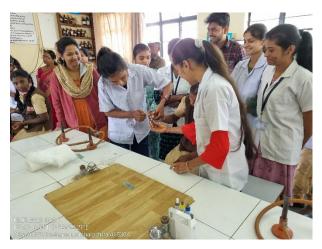

## **Details of the Programme**

• Title of the activity /Programme: Blood group detection camp

• Name of the Programme Coordinator: Mr. S.S. Shinde

• Organizing Department /Committee/Cell: Department of Microbiology

• Number of Participants: 102

• Duration of the program: 03 Hours

Day and Date: Friday, 13 January 2023

• Place: Kadegaon

- Purpose: To detect blood groups of students from all streams and faculty members as well as students of kanya prashala kadegaon. To introduce basic information about the blood group detection method to students from all streams.
- Course/ Programme Outcome: This program provided basic information to all students and faculty members about their blood groups. The blood group detection method was also learned by students.