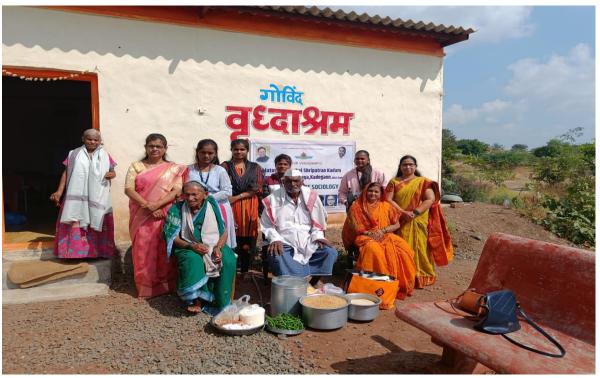

Help in the form of Grains – Wheat, Rice, Green Gram Beans, Black Gram, Chilly, Sunflower Oil, Groundnut, Semolina (Rava), Sugar, Biscuits.

Enjoy Lunch with the Inmates – We given food to Inmates and enjoying lunch with them at Vriddhashram ...