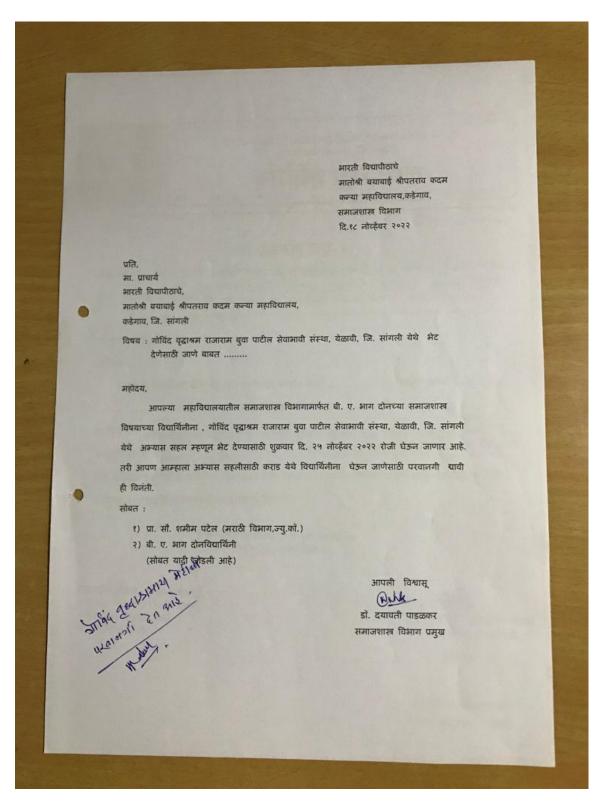

Permission letter of our principal to visit the Old Age Home...

Visit to Govind Vriddhashram, Yelavi, Tal. Palus, Dist. Sangli. And Honored all the inmates to giving Shawl & Vaseline to protect from winter...

Visiting Card of Vriddhashram

The Great Work of Mr. & Mrs. Patil - News of Old Age Home ...

Permission Letter to visit the Vriddhashram...

| 450 |                                                                                                                                                                                                                      |  |
|-----|----------------------------------------------------------------------------------------------------------------------------------------------------------------------------------------------------------------------|--|
|     |                                                                                                                                                                                                                      |  |
|     |                                                                                                                                                                                                                      |  |
|     | ा मातृ देवो मर्व ।। पितृ देवो भर्व ।। प्रतः सं महत्वा (बुठवा) पाटील बहुउद्देशीय सेवाशावी संस्था, येळावी येळावी, ता. तासगांव, जि. सांगली.                                                                             |  |
|     | गोविद वृध्दाश्रम संगर्क - १९६०७६५५४४ / १९७५११९५७३ ई-मेल : vrudhashramyelavl@gmail.com                                                                                                                                |  |
|     | जावक क्र :                                                                                                                                                                                                           |  |
|     | * आभार पत्र *                                                                                                                                                                                                        |  |
|     | आदरणीय श्री./सी. प्रा. डी. द्यानि महोदेव याडककर (समाजवाद्ध विभाग) करीव्ह विमाग<br>स्ते. शामीम मविषुद्धीने पटेक्क (मग्रीहा विभाग) कृतिव्ह विभाग<br>पत्ता भरा वि. भग्रोजिसी वयाबार्ड अविपानरानु करम कन्या भवाविद्याद्य |  |
|     | केडेगाव फि. १९१) गर्स                                                                                                                                                                                                |  |
|     | यांना स. न. वि. वि.                                                                                                                                                                                                  |  |
|     | महोदय,                                                                                                                                                                                                               |  |
|     | आपण आमचे संस्थेस भेट देऊन संस्थेत रक्कम रूपये(अक्षरी रूपये                                                                                                                                                           |  |
|     | मात्र) रोख/चेक नंबरने/                                                                                                                                                                                               |  |
|     | धान्य देणगी १५ फि. डाहू, १ फि. डद्वीद 2 फि. सुईस्का रोडग शुख्य मिने सोइक्ष प्र कि                                                                                                                                    |  |
|     | देणगी देऊन वृध्दावरील आस्था व प्रेम व्यक्त केले. याबद्दल ही संस्था आपली आभारी आहे. यापुढेही या संस्थेस                                                                                                               |  |
|     | भेट देऊन संस्थेवरील लोभ वृध्दींगत करावा ही विनंती                                                                                                                                                                    |  |
|     | इन्कम टॅक्स १९६१ सेक्शन ८० जी नुसार देणगीदमांना<br>इन्कम टॅक्स माकीचा दाखाला दिला जातो.                                                                                                                              |  |
|     | बँक ऑफ इंडिया, शाखा - येळावी<br>A/c No. 160310110004381                                                                                                                                                              |  |
|     | IFSC - BKID0001603<br>Mo. 9960765594<br>येळावी ता तारागांव ,जि. सांगली                                                                                                                                               |  |
|     | आपला                                                                                                                                                                                                                 |  |
|     |                                                                                                                                                                                                                      |  |
|     | सेक्रेटरी / व्यवस्थापक                                                                                                                                                                                               |  |
|     | गोविंद वृध्दाश्रम, येळावी                                                                                                                                                                                            |  |
|     |                                                                                                                                                                                                                      |  |
|     |                                                                                                                                                                                                                      |  |
|     |                                                                                                                                                                                                                      |  |