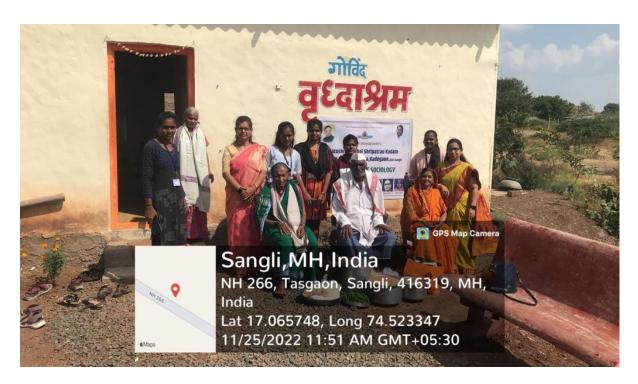

The Department of Sociology organized to visit the Old Age Home (Vriddhashram) with the Sociology students of B.A. Part II at Yelavi, Dist. Sangli.

Now a days, the old age peoples are suffering from different types of family poblems. Mostly economical problem, Psychological, physical, increasing sickness. In some families the children's cannot adjust with their parents. Most of the parents depends upon their children so this is also the main reason that they took the last decision to send their parents at vriddhashram. The concept of vriddhashram sometimes is essential also because some of the children's lives in abroad and they can't keep their parents with them. At this situation Vriddhashram is the safe area for their parents. But, the survey or study shows that in many cases the children's themselves keeps their parents in Vriddhashram.

Permission letter of our principal to visit the Old Age Home...

Visit to Govind Vriddhashram, Yelavi, Tal. Palus, Dist. Sangli. And Honored all the inmates to giving Shawl & Vaseline to protect from winter...