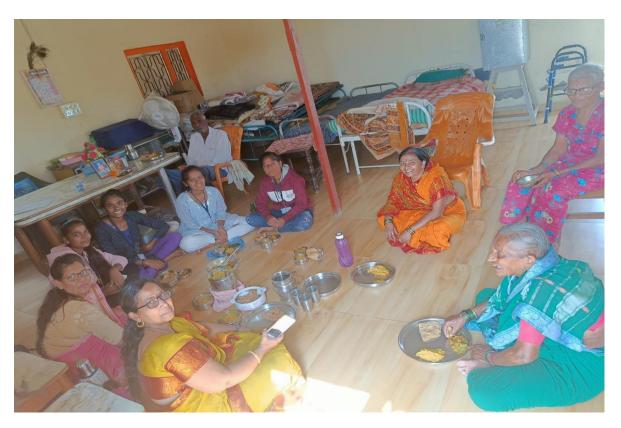

Help in the form of Grains – Wheat, Rice, Green Gram Beans, Black Gram, Chilly, Sunflower Oil, Groundnut, Semolina (Rava), Sugar, Biscuits.

Enjoy Lunch with the Inmates – We given food to Inmates and enjoying lunch with them at Vriddhashram ...

Expresses Her Love ...

Expresses Her Love with our students and Share her experience and feelings to our students.

Visit to Bharati Vidyapeeth Prashala, Yelavi, Dist. Sangli – Our students share their opinion about Vriddhashram and the Problems of Old Age Peoples with the staff on 25/11/2022