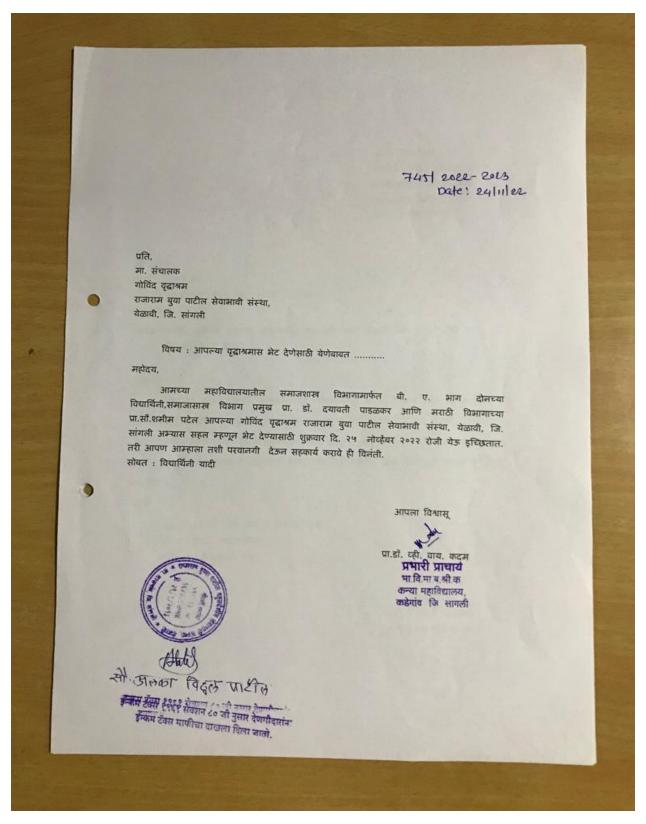

Permission letter of our principal to visit the Old Age Home...

Visit to Govind Vriddhashram, Yelavi, Tal. Palus, Dist. Sangli. And Honored all the inmates to giving Shawl & Vaseline to protect from winter...