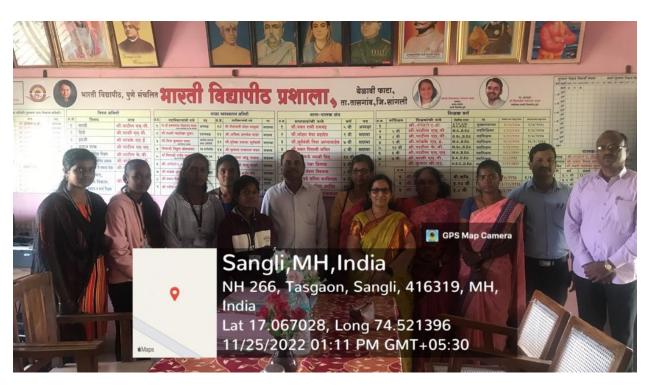

Expresses Her Love ...

Expresses Her Love with our students and Share her experience and feelings to our students.

Visit to Bharati Vidyapeeth Prashala, Yelavi, Dist. Sangli – Our students share their opinion about Vriddhashram and the Problems of Old Age Peoples with the staff on 25/11/2022