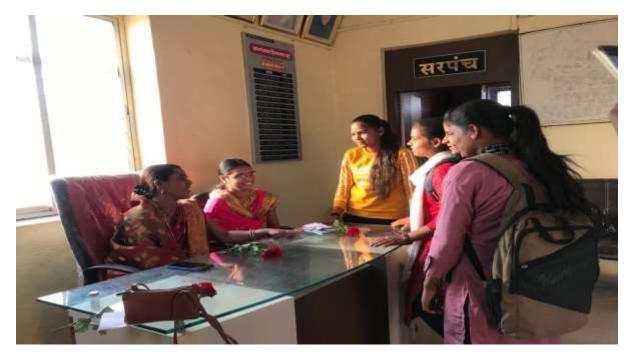

आपली विश्वास्,

डॉ. दयावती पाडळकर समाजशास्त्र विभाग प्रमुख

Letter of Permission to visit the Gram Panchayat......

Principal Dr. V. Y. Kadam, Dr. Dayavati Padalkar, Mr. A. B. Mali, Mrs. Shamim Patel, Our Students, at Gram Panchayat Hingangaon (Khurd) with Sarpanch Mrs. Priyanka Shete & Deputy Sarapanch Mrs. Rupali Jadhav

Our Principal Dr. V. Y. Kadam felicitated Sarpanch Mrs. Priyanka Shete.

Our Principal Dr. V. Y. Kadam felicitated Deputy Sarpanch Mrs. Rupali Jadhav.

Welcome Dr. Dayavati Padalkar by Sarpanch Mrs. Priyanka Shete ......

Mrs. Priyanka Shete, Sarapanch Share her opinion very freely & frankly......

Deputy Sarapanch Mrs. Rupali Jadhav shares her experience...

In the Gram Panchayat office ...

| 31       | कि के वासामार्थि के प्रमान राम | 195a 30 a    | क्रिया भारताकात                                                          | 444 500     |
|----------|--------------------------------|--------------|--------------------------------------------------------------------------|-------------|
|          | อากนิ-สาส                      | n, 8 314     | ाजां वर रहेव                                                             |             |
|          | Tomis                          | र्रकी का     | as o                                                                     | यह प्रमानिक |
| ग्रा में | नाव                            | दार्ज        | 76.3                                                                     | TH MOTHER   |
| 01.03    |                                | 25.01        | 1000                                                                     |             |
| 15       | निकम् प्रशासि वीपट             | E A II       | mycki scary                                                              |             |
| 23       | क्वाच्याकी माहादेव शुनुजाते    | BAIL         | Charges                                                                  |             |
| (6)      | पोळ प्रजाम लालाको              | вАп          | CEIL                                                                     |             |
| 47       | जाराव , निक्ता विद्या          | MEN B. A. TI | Modellas                                                                 |             |
| -50      | HUDGE TOTAL                    | B. A. II     | Orgai                                                                    |             |
| 67       | स्वितंशी सारमी सर्वातं         | THO S        | Doral I                                                                  |             |
| 190      | देशमञ्जा प्रतिमा असीन          | B-B-TI       | Rote to                                                                  |             |
| (8)      | त्रेप आविवनी जंगल              | B. AIL       | Bare                                                                     |             |
| 113      | यात्रव न्याचीका न्यांनीध       | TC-A-B       | (Parts)                                                                  |             |
| 10)      | पड्सके प्रांजक जिलेका          | BA III       | Portulavala-                                                             |             |
| 11-      | जाहाव कागवती खाबाओ             | B A DIT      | @BTmdba                                                                  |             |
| 12.      | अम्बंब जिमा वाबाकी             | B. W. III    | Galadlan                                                                 |             |
| 13       | करांडे साधली संतीध             | B. A XIII    | Grande.                                                                  |             |
| 150      | म्रोहिन प्राजना ज्यामंदेश      | 8-PIET       |                                                                          |             |
| 15       | नावाकी जिसारम जमान             | B 7          | Primeh) TE                                                               | -           |
| 10 4     | प्रात्व क्रियां न क्षिक        | 6.7          | Jenstole'                                                                |             |
| 17       | प्रवार कार्यक्री भुरेडा        | 8.7          | Smjav                                                                    |             |
| IR E     | गडरो पूर्वी अभिन               | 81           | Q-W                                                                      |             |
| 19 4     | माली सावनी मंतान               | 11000        | Pence                                                                    |             |
| 20 3     | गालंस अंस्वहिंशिकालामा         | 8.1          | Shouli'                                                                  |             |
| 21 41    | ाळी आणिका कामादेव              | Ba           | - stemmeldhi                                                             |             |
|          | क्रकान किल्प हिल्ला            | 83           | Becul                                                                    |             |
| 02 6     | नाज्य प्रमाना जनवळह            | 8-1          | N.7.5                                                                    |             |
|          | Larya Man                      |              |                                                                          | 1           |
|          | (x) (nreamon)                  |              | मभारी माथाय<br>भ वि.स. व.शी. क<br>कन्या महाविधालय<br>करेगाव जि. सांग्रही |             |
|          | 6                              |              |                                                                          |             |
|          | 19 8                           |              |                                                                          |             |