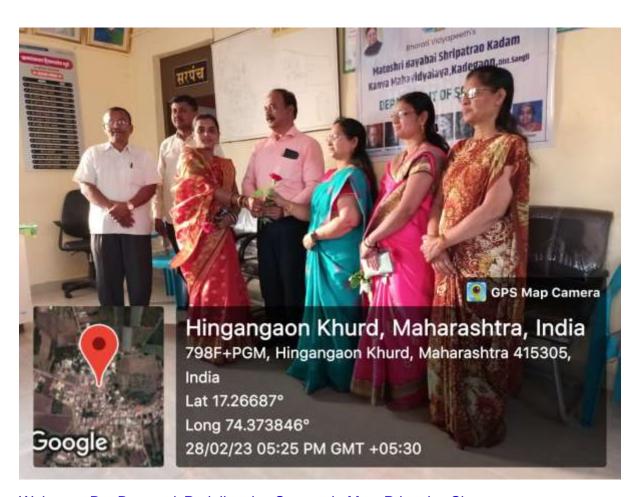

Our Principal Dr. V. Y. Kadam felicitated Sarpanch Mrs. Priyanka Shete.

Our Principal Dr. V. Y. Kadam felicitated Deputy Sarpanch Mrs. Rupali Jadhav.

Welcome Dr. Dayavati Padalkar by Sarpanch Mrs. Priyanka Shete ......