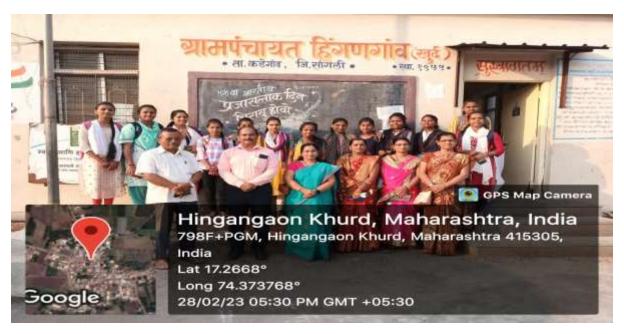

## **Purpose:**

Department of Sociology organized a visit to Grama Panchayat, Hinganagaon (Khurd), Tal. Kadedgaon, Dist. Sangli, on Tuesday, 28<sup>th</sup> February, 2023. The main aim was to meet the mahila sarapanch and to understand the responsibilities of Sarpanch.

आपली विश्वास्,

डॉ. दयावती पाडळकर समाजशास्त्र विभाग प्रमुख

Letter of Permission to visit the Gram Panchayat......

Principal Dr. V. Y. Kadam, Dr. Dayavati Padalkar, Mr. A. B. Mali, Mrs. Shamim Patel, Our Students, at Gram Panchayat Hingangaon (Khurd) with Sarpanch Mrs. Priyanka Shete & Deputy Sarapanch Mrs. Rupali Jadhav