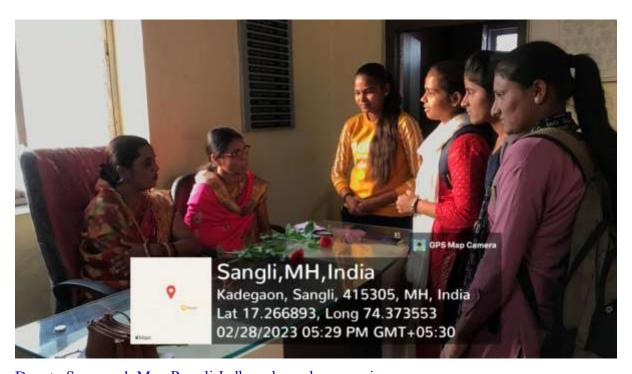

आपली विश्वास्,

डॉ. दयावती पाडळकर समाजशास्त्र विभाग प्रमुख

Letter of Permission to visit the Gram Panchayat......

Principal Dr. V. Y. Kadam, Dr. Dayavati Padalkar, Mr. A. B. Mali, Mrs. Shamim Patel, Our Students, at Gram Panchayat Hingangaon (Khurd) with Sarpanch Mrs. Priyanka Shete & Deputy Sarapanch Mrs. Rupali Jadhav

Our Principal Dr. V. Y. Kadam felicitated Sarpanch Mrs. Priyanka Shete.

Our Principal Dr. V. Y. Kadam felicitated Deputy Sarpanch Mrs. Rupali Jadhav.

Welcome Dr. Dayavati Padalkar by Sarpanch Mrs. Priyanka Shete ......

Mrs. Priyanka Shete, Sarapanch Share her opinion very freely & frankly......

Deputy Sarapanch Mrs. Rupali Jadhav shares her experience...

In the Gram Panchayat office ...

| 31       | कि के वासामार्थि के प्रमान राम | 195a 30 a    | क्रिया भारताकात                                                          | 444 500     |
|----------|--------------------------------|--------------|--------------------------------------------------------------------------|-------------|
|          | อากนิ-สาส                      | n, 8 314     | ाजां वर रहेव                                                             |             |
|          | Tomis                          | र्रकी का     | as o                                                                     | यह प्रमानिक |
| ग्रा में | नाव                            | दार्ज        | 76.3                                                                     | TH MOTHER   |
| 01.03    |                                | 25.01        | 1000                                                                     |             |
| 15       | निकम् प्रशासि वीपट             | E A II       | mycki scary                                                              |             |
| 23       | क्वाच्याकी माहादेव शुनुजाते    | BAIL         | Charges                                                                  |             |
| (6)      | पोळ प्रजाम लालाको              | вАп          | CEIL                                                                     |             |
| 47       | जाराव , निक्ता विद्या          | MEN B. A. TI | Modellas                                                                 |             |
| -50      | HUDGE TOTAL                    | B. A. II     | Orgai                                                                    |             |
| 67       | स्वितंशी सारमी सर्वातं         | THO S        | Doral I                                                                  |             |
| 190      | देशमञ्जा प्रतिमा असीन          | B-B-TI       | Rote to                                                                  |             |
| (8)      | त्रेप आविवनी जंगल              | B. AIL       | Bare                                                                     |             |
| 113      | यात्रव न्याचीका न्यांनीध       | TC-A-B       | (Parts)                                                                  |             |
| 10)      | पड्सके प्रांजक जिलेका          | BA III       | Portulavala-                                                             |             |
| 11-      | जाहाव कागवती खाबाओ             | B A DIT      | @BTmdba                                                                  |             |
| 12.      | अम्बंब जिमा वाबाकी             | B. W. III    | Galadlan                                                                 |             |
| 13       | करांडे साधली संतीध             | B. A XIII    | Grande.                                                                  |             |
| 150      | म्रोहिन प्राजना ज्यामंदेश      | 8-PIET       |                                                                          |             |
| 15       | नावाकी जिसारम जमान             | B 7          | Primeh) TE                                                               | -           |
| 10 4     | प्रात्व क्रियां न क्षिक        | 6.7          | Jenstole'                                                                |             |
| 17       | प्रवार कार्यक्री भुरेडा        | 8.7          | Smjav                                                                    |             |
| IR E     | गडरो पूर्वी अभिन               | 81           | Q-W                                                                      |             |
| 19 4     | माली सावनी मंतान               | 11000        | Pence                                                                    |             |
| 20 3     | गालंस अंस्वहिंशिकालामा         | 8.1          | Shouli'                                                                  |             |
| 21 41    | ाळी आणिका कामादेव              | Ba           | - stemmeldhi                                                             |             |
|          | क्रकान किल्प हिल्ला            | 83           | Becul                                                                    |             |
| 02 6     | नाज्य प्रमाना जनवळह            | 8-1          | N.7.5                                                                    |             |
|          | Larya Man                      |              |                                                                          | 1           |
|          | (x) (nreamon)                  |              | मभारी माथाय<br>भ वि.स. व.शी. क<br>कन्या महाविधालय<br>करेगाव जि. सांग्रही |             |
|          | 6                              |              |                                                                          |             |
|          | 19 8                           |              |                                                                          |             |