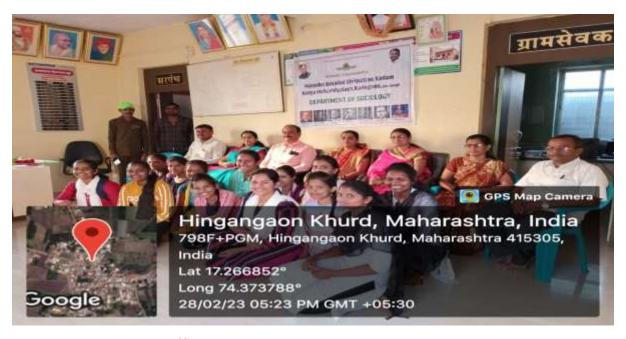

आपली विश्वास्,

डॉ. दयावती पाडळकर समाजशास्त्र विभाग प्रमुख

Letter of Permission to visit the Gram Panchayat......

Principal Dr. V. Y. Kadam, Dr. Dayavati Padalkar, Mr. A. B. Mali, Mrs. Shamim Patel, Our Students, at Gram Panchayat Hingangaon (Khurd) with Sarpanch Mrs. Priyanka Shete & Deputy Sarapanch Mrs. Rupali Jadhav

Our Principal Dr. V. Y. Kadam felicitated Sarpanch Mrs. Priyanka Shete.

Our Principal Dr. V. Y. Kadam felicitated Deputy Sarpanch Mrs. Rupali Jadhav.

Welcome Dr. Dayavati Padalkar by Sarpanch Mrs. Priyanka Shete ......

Mrs. Priyanka Shete, Sarapanch Share her opinion very freely & frankly......

Deputy Sarapanch Mrs. Rupali Jadhav shares her experience...

In the Gram Panchayat office ...

| 31       | कि के वासामार्थि के प्रमान राम | 195a 30 a    | क्रिया भारताकात                                                          | 444 500     |
|----------|--------------------------------|--------------|--------------------------------------------------------------------------|-------------|
|          | อากนิ-สาส                      | n, 8 314     | ाजां वर रहेव                                                             |             |
|          | Tomis                          | र्रकी का     | as o                                                                     | यह प्रमानिक |
| ग्रा में | नाव                            | दार्ज        | 76.3                                                                     | TH MOTHER   |
| 01.03    |                                | 25.01        | 1000                                                                     |             |
| 15       | निकम् प्रशासि वीपट             | E A II       | mycki scary                                                              |             |
| 23       | क्वाच्याकी माहादेव शुनुजाते    | BAIL         | Charges                                                                  |             |
| (6)      | पोळ प्रजाम लालाको              | вАп          | CEIL                                                                     |             |
| 47       | जाराव , निक्ता विद्या          | MEN B. A. TI | Modellas                                                                 |             |
| -50      | HUDGE TOTAL                    | B. A. II     | Orgai                                                                    |             |
| 67       | स्वितंशी सारमी सर्वातं         | THO S        | Doral I                                                                  |             |
| 190      | देशमञ्जा प्रतिमा असीन          | B-B-TI       | Rote to                                                                  |             |
| (8)      | त्रेप आविवनी जंगल              | B. AIL       | Bare                                                                     |             |
| 113      | यात्रव न्याचीका न्यांनीध       | TC-A-B       | (Parts)                                                                  |             |
| 10)      | पड्सके प्रांजक जिलेका          | BA III       | Portulavala-                                                             |             |
| 11-      | जाहाव कागवती खाबाओ             | B A DIT      | @BTmdba                                                                  |             |
| 12.      | अम्बंब जिमा वाबाकी             | B. W. III    | Galadlan                                                                 |             |
| 13       | करांडे साधली संतीध             | B. A XIII    | Grande.                                                                  |             |
| 150      | म्रोहिन प्राजना ज्यामंदेश      | 8-PIET       |                                                                          |             |
| 15       | नावाकी जिसारम जमान             | B 7          | Primeh) TE                                                               | -           |
| 10 4     | प्रात्व क्रियां न क्षिक        | 6.7          | Jenstole'                                                                |             |
| 17       | प्रवार कार्यक्री भुरेडा        | 8.7          | Smjav                                                                    |             |
| IR E     | गडरो पूर्वी अभिन               | 81           | Q-W                                                                      |             |
| 19 4     | माली सावनी मंतान               | 11000        | Pence                                                                    |             |
| 20 3     | गालंस अंस्वहिंशिकालामा         | 8.1          | Shouli'                                                                  |             |
| 21 41    | ाळी आणिका कामादेव              | Ba           | - stemmeldhi                                                             |             |
|          | क्रकान किल्प हिल्ला            | 83           | Becul                                                                    |             |
| 02 6     | नाज्य प्रमाना जनवळह            | 8-1          | N.7.5                                                                    |             |
|          | Larya Man                      |              |                                                                          | 1           |
|          | (x) (nreamon)                  |              | मभारी माथाय<br>भ वि.स. व.शी. क<br>कन्या महाविधालय<br>करेगाव जि. सांग्रही |             |
|          | 6                              |              |                                                                          |             |
|          | 19 8                           |              |                                                                          |             |