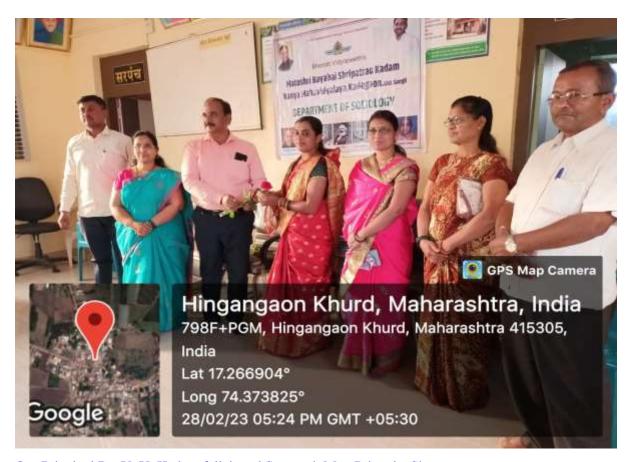

Our Principal Dr. V. Y. Kadam felicitated Sarpanch Mrs. Priyanka Shete.

Our Principal Dr. V. Y. Kadam felicitated Deputy Sarpanch Mrs. Rupali Jadhav.

Welcome Dr. Dayavati Padalkar by Sarpanch Mrs. Priyanka Shete ......