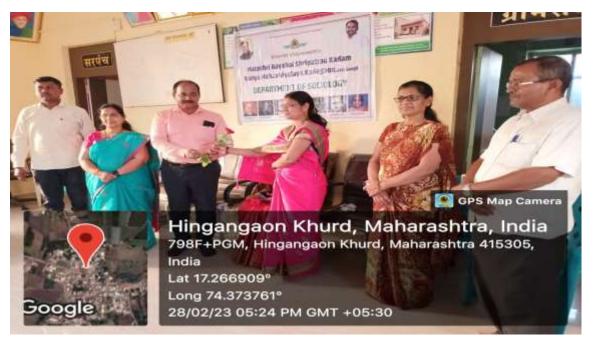

Our Principal Dr. V. Y. Kadam felicitated Sarpanch Mrs. Priyanka Shete.

Our Principal Dr. V. Y. Kadam felicitated Deputy Sarpanch Mrs. Rupali Jadhav.

Welcome Dr. Dayavati Padalkar by Sarpanch Mrs. Priyanka Shete ......