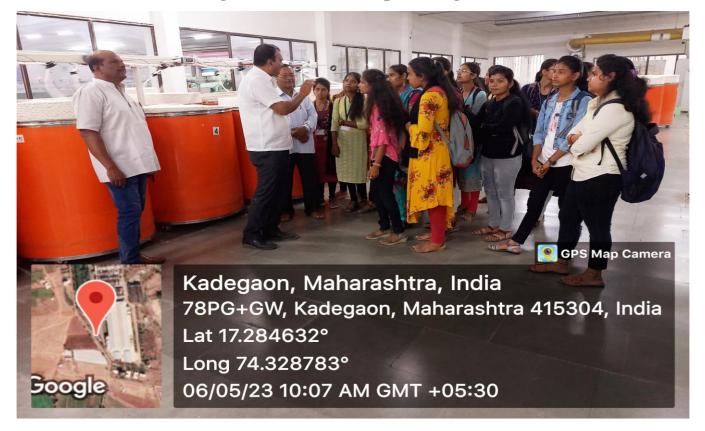

#### Production Manager Mr. S.G. Nashte providing information to Students

Kadegaon, Maharashtra, India 78PG+GW, Kadegaon, Maharashtra 415304, India Lat 17.284957° Long 74.329014° 06/05/23 10:12 AM GMT +05:30

### Industrial Visit to Sagareshwar Sahakari Soot Girni Limited, Kadegaon.

Industrial Visit to Sagareshwar Sahakari Soot Girni Limited, Kadegaon was conducted on 6<sup>th</sup> May 2023.The aim of Industrial Visit to Sagareshwar Sahakari Soot Girni Limited, Kadegaon is to provide industrial experience to the students and provide the students with an opportunity to learn practically through interaction, working methods and employment practices.