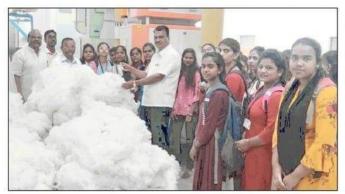

#### Production Manager Mr. S.G. Nashte providing information to Students

Kadegaon, Maharashtra, India 78PG+GW, Kadegaon, Maharashtra 415304, India Lat 17.284957° Long 74.329014° 06/05/23 10:12 AM GMT +05:30

प्रास्ताविकपर भाषणात प्रा. संजय

सूतगिरणीतील उत्पादन प्रक्रियेची माहिती विद्यार्थिनींना देत असताना सूतगिरणीचे उत्पादन व्यवस्थापक मा. एस. जी. नष्टे आणि कामगार अधिकारी मा.एस.यु. लिगाडे त्यांच्यासमवेत प्रा. संजय ठिगळे, प्रा. अशोक माळी. प्रा. अमोल शिंदें

प्रारंभी प्रास्ताविक अर्थशास्त्र विभागाचे प्रमुख प्रा. संजय ठिगळे यांनी केले. प्रास्ताविकपर भाषणात प्रा. संजय ठिगळे म्हणाले की, सहकारी संस्था या खऱ्या अर्थाने विकास मंदिरे असून

कडेगाव : सूतगिरणीतील उत्पादन प्रक्रियेची माहिती विद्यार्थिनींना देत असताना सूतगिरणीचे उत्पादन व्यवस्थापक एस. जी. नष्टे, कामगार अधिकारी एस. यु. लिगाडे त्यांच्यासमवेत प्रा. संजय ठिगळे, प्रा. अशोक माळी. प्रा. अमोल शिंदे.