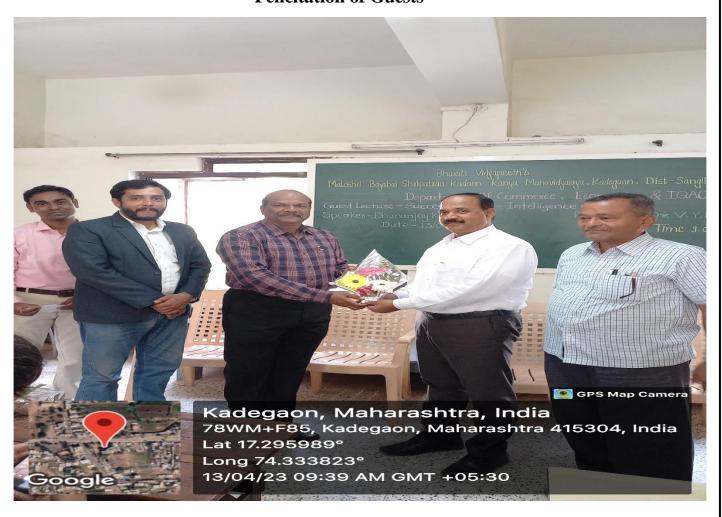

: Mr. Ashok Mali

e) Anchoring : Miss. Pawar Hemangi

• Name of the Programme Coordinator: Mr. Amol Shinde

Organizing Department : Department of Commerce, Economics & IQAC

• Number of Participants : 80

• Date : 13/04/2023

• Place : Lecture Hall No 10 (Gramin Bhavan)

• Purpose : The purpose of this activity is to Provide knowledge about

Various activities related to skill development and employability enhancement conducted by Nilaya Education

Group Pune.

- Programme Outcome:
  - 1. Getting direction for future.
  - 2. Students get information about Various activities related to skill development.
  - 3. Skill Awareness and motivation.

I/c. Principal

B.V.M.B.S.K. Kanýa Mahavidyalaya,
Kadegaon, Dist. Sangli

#### Introduction- Mr. Sanjay Thigale



#### **Felicitation of Guests**



#### Chief Guest Mr. Dhananjay Kulkarni delivering lecture





#### Presidential Speech- Prof. Dr. V. Y. Kadam



#### **Students Attendence**



#### **NILAYA FOUNDATION**



795 Sadashiv Peth, Barrister Gadgil Road, Near Nagnath Par, PUNE 411030.
Email: nilayafoundation@nilayagroup.com | Call on : 97 3000 5000

Date: 13/04/2023

To.

The Poincipal.

BUT'S Motoshir Boyabal Shrupatoco Kadam Kanya Mahavidyalay, Kadeseon, Sangli

Sir/ Madam,

We, **NILAYA FOUNDATION** (A Trust), are thankful to The College & Management for organizing the **STUDENT DEVELOPMENT SEMINAR** & giving us an opportunity to enlighten the students of our college by the Subject Expert Speaker of Nilaya Group.

Under this initiative for Youth Development, Our Mission is creating awareness about being Skilled, Charact