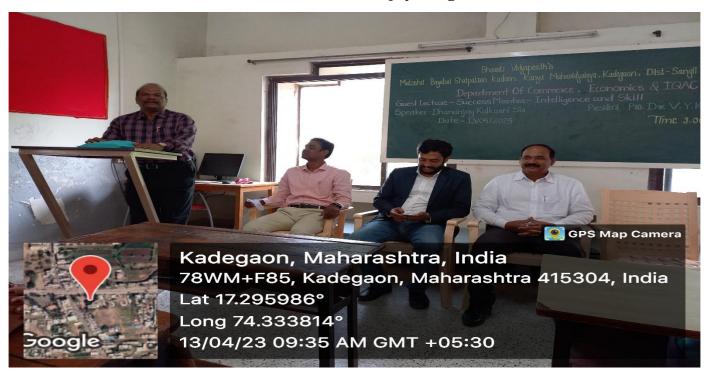

o. Dr. V.Y.Kadam

d) Vote of Thanks : Mr. Ashok Mali

e) Anchoring : Miss. Pawar Hemangi

• Name of the Programme Coordinator: Mr. Amol Shinde

Organizing Department : Department of Commerce, Economics & IQAC

• Number of Participants : 80

• Date : 13/04/2023

• Place : Lecture Hall No 10 (Gramin Bhavan)

• Purpose : The purpose of this activity is to Provide knowledge about

Various activities related to skill development and employability enhancement conducted by Nilaya Education

Group Pune.

- Programme Outcome:
  - 1. Getting direction for future.
  - 2. Students get information about Various activities related to skill development.
  - 3. Skill Awareness and motivation.

I/c. Principal

B.V.M.B.S.K. Kanýa Mahavidyalaya,
Kadegaon, Dist. Sangli

#### Introduction- Mr. Sanjay Thigale



#### **Felicitation of Guests**



#### Chief Guest Mr. Dhananjay Kulkarni delivering lecture





#### Presidential Speech- Prof. Dr. V. Y. Kadam



#### **Students Attendence**



#### **NILAYA FOUNDATION**



795 Sadashiv Peth, Barrister Gadgil Road, Near Nagnath Par, PUNE 411030.
Email: nilayafoundation@nilayagroup.com | Call on : 97 3000 5000

Date: 13/04/2023

To.

The Poincipal.

BUT'S Motoshir Boyabal Shrupatoco Kadam Kanya Mahavidyalay, Kadeseon, Sangli

Sir/ Madam,

We, **NILAYA FOUNDATION** (A Trust), are thankful to The College & Management for organizing the **STUDENT DEVELOPMENT SEMINAR** & giving us an opportunity to enlighten the students of our college by the Subject Expert Speaker of Nilaya Group.

Under this initiative for Youth Development, Our Mission is creating awa