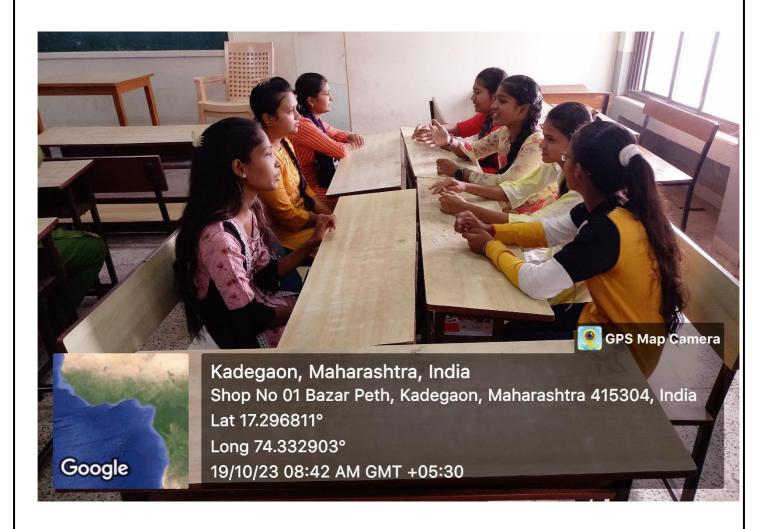

#### **Group Discussion**

Group discussion on various topics related to commerce was conducted on 19<sup>th</sup> October 2023. The aim of the discussion was to enhances communication skills, leadership quality and thinking capacity. Qualities of successful entrepreneurs, types of entrepreneur, Maharashtra Centre for entrepreneurship development, Micro small and medium enterprises, startup India, Skill India, make in India, Incubation Centre and Sociopreneur these topics were discussed in the activity.

# **Participation of the students**