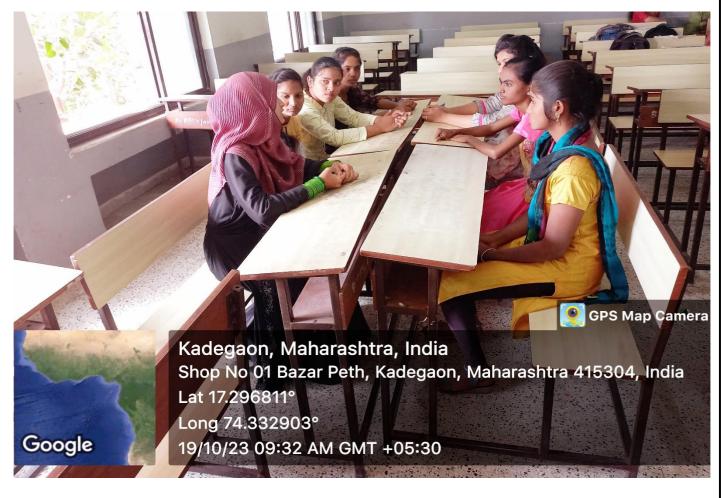

#### **Group Discussion**

Group discussion on various topics related to commerce was conducted on 19<sup>th</sup> October 2023. The aim of the discussion was to enhances communication skills, leadership quality and thinking capacity. Qualities of successful entrepreneurs, types of entrepreneur, Maharashtra Centre for entrepreneurship development, Micro small and medium enterprises, startup India, Skill India, make in India, Incubation Centre and Sociopreneur these topics were discussed in the activity.

# **Participation of the students**