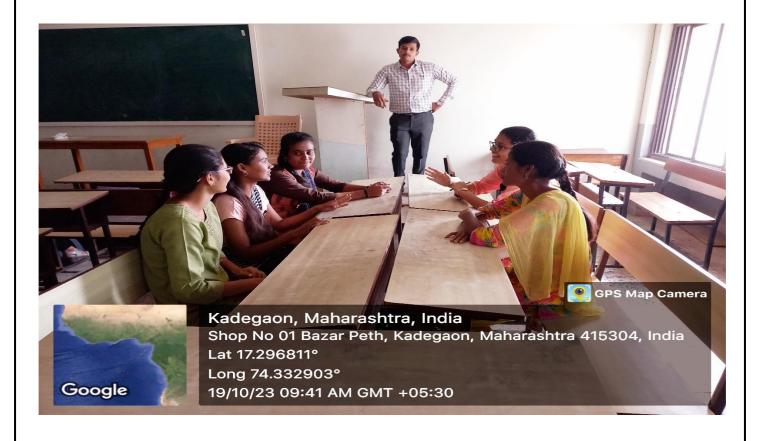

#### **Group Discussion**

Group discussion on various topics related to commerce was conducted on 19<sup>th</sup> October 2023. The aim of the discussion was to enhances communication skills, leadership quality and thinking capacity. Qualities of successful entrepreneurs, types of entrepreneur, Maharashtra Centre for entrepreneurship development, Micro small and medium enterprises, startup India, Skill India, make in India, Incubation Centre and Sociopreneur these topics were discussed in the activity.

# **Participation of the students**