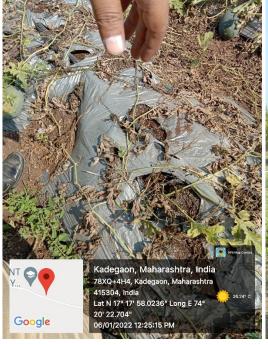

#### Background of field visit

As per the curriculum of Shivaji University, Kolhapur for B. Sc. Part III, M. Sc. I and II Botany, visit to nearby Horticultural farm is mandatory. In this context, Department of Botany organised a one-day field visit to horticultural farms such as Citrus, Watermelon and Banana situated in adjoining area of college campus. The field visit was arranged on 6<sup>th</sup> January, 2021 with permission of Principal. Students collected samples of diseases observed on plants and photographs of the same. The field conditions were monitored and the report was prepared.

#### Objectives of the field visit

- > To observe and interpret the plant pathology study in its natural environment.
- > To collect and identify diseases on horticultural crops.
- > To document the diseases in crop plants.
- > To encourage students for research related activities in the field of plant pathology.
  - Total number of students participated in field visit was 25
  - Total number of faculty in organising field visit was 6
     (List of students and faculty attached separately)

#### Outcomes of the field visit

- 1. Students are enabled to identify diseases on crop plants.
- 2. Students prepared herbarium of infected plant specimens.
- 3. Students captured the photographs of plants.
- 4. Students monitored and analysed plant material for further study.