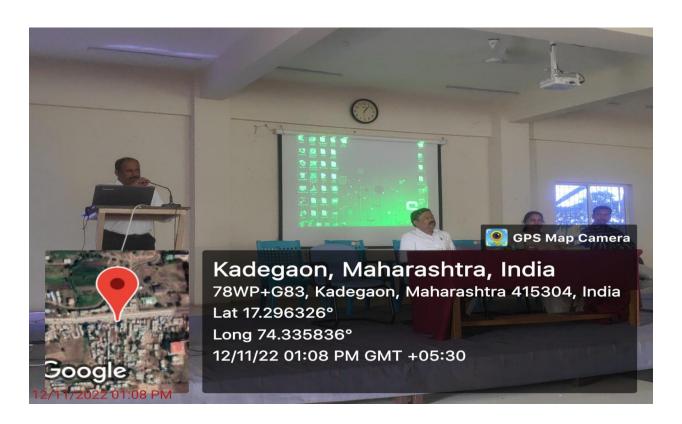

#### Participant Students from the college

Mr Mahesh Mali giving information about Preparation of MPSC Examination

Mr Mahesh Mali giving information about Preparation of Banking Examination

College Principal Dr V Y Kadam giving presidential speech