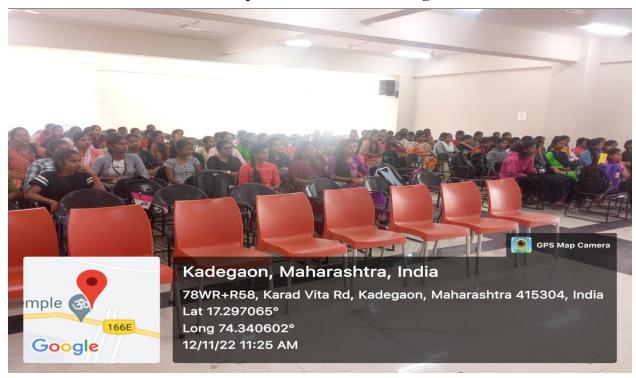

#### Participant Students from the college

Mr Mahesh Mali giving information about Preparation of MPSC Examination

Mr Mahesh Mali giving information about Preparation of Banking Examination

College Principal Dr V Y Kadam giving presidential speech