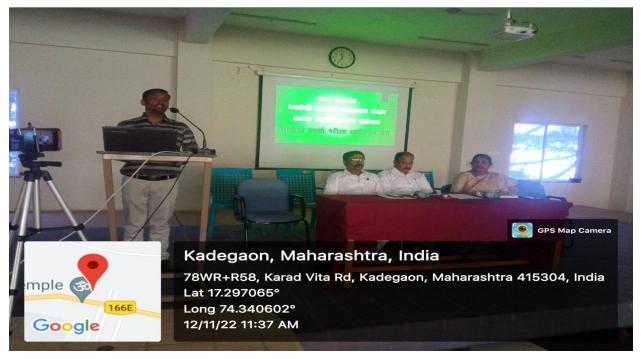

Resource Person – Mr. Mahesh Mali

**Assistant Professor, Department of English** 

Mr Mahesh Mali giving information about Preparation of UPSC Examination