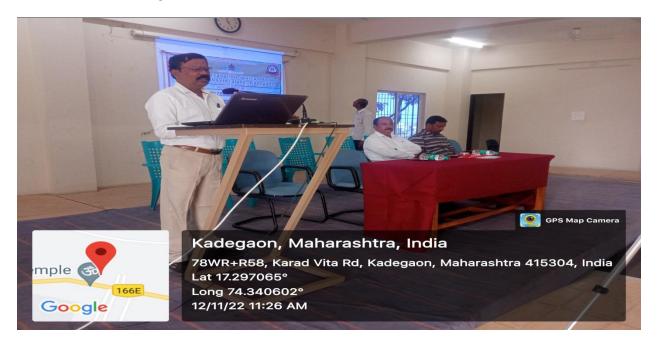

Resource Person – Mr. Mahesh Mali

**Assistant Professor, Department of English** 

Mr Mahesh Mali giving information about Preparation of UPSC Examination