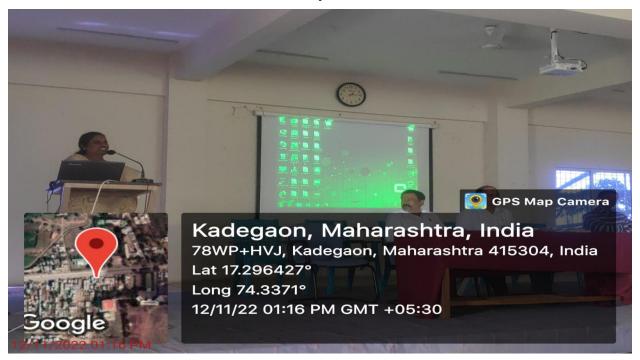

गाइडन्स कौन्सिलिंग व प्लेसमेंट सेल

💠 अध्यक्ष

- प्रो . डॉ . व्ही . वाय . कदम

प्र.पाचार्य

भा .वि . मा .व .श्री .क .कन्या महाविद्यालय, कडेगाव

आभार

- प्रो . डॉ .व्ही .एस .साळुंखे उपपाचार्य

भा वि . मा व .श्री .क .कन्या महाविद्यालय, कडेगाव

🍄 सूत्रसंचालन

- कु. मृणालिनी धर्मे वी. एस्सी. भाग 3 **Introduction by Prof. Dr. S.V. Pore**, Co-ordinator of this Career guidance, counseling & Placement Cell and IQAC coordinator



Mr Mahesh Mali giving information about Preparation of UPSC Examination



#### Participant Students from the college



Mr Mahesh Mali giving information about Preparation of MPSC Examination



Mr Mahesh Mali giving information about Preparation of Banking Examination



College Principal Dr V Y Kadam giving presidential speech



#### Vote of Thanks by Mrs S B Mohite



### **Outcomes of the Workshop:**

- 1) Students get information about different competitive examination
- 2) Student motivated towards their career during Education.
- 3) Student decided their target by knowing opportunity
- 4) They have registered their name for career guidance & counseling and placement Call
- 5) Student will benefited by Extra Borrow card from the library and various books on Competitive Exam will be made available for their additional study.





### **Participation of the Students**

| workshop on ampetitive exono Ga