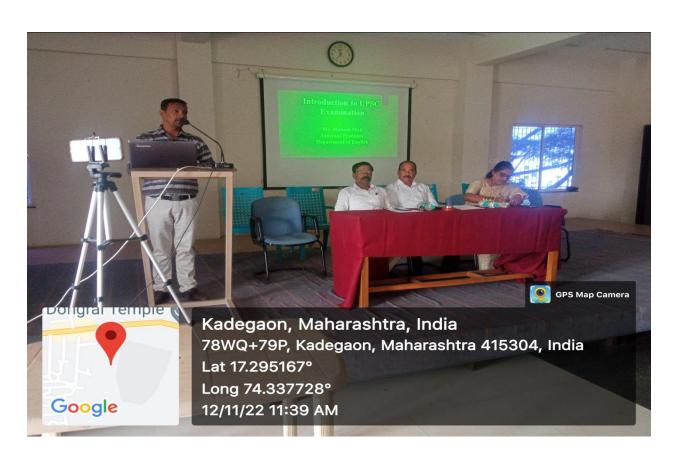

#### Participant Students from the college

Mr Mahesh Mali giving information about Preparation of MPSC Examination

Mr Mahesh Mali giving information about Preparation of Banking Examination

College Principal Dr V Y Kadam giving presidential speech