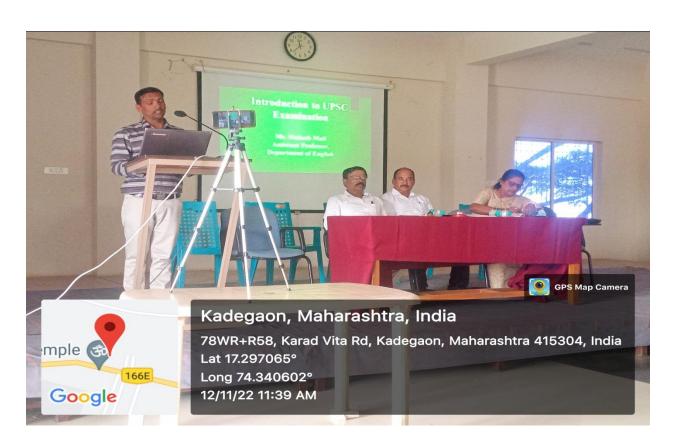

िका

स्थळ ३ कॉन्फरन्स हॉल

शनिवार दि . 12 . 11 . 2022

वेळ : स . 11 . 00 वा .

स्वागत व पास्ताविक

प्रो . डॉ . एस . व्ही . पोरे समन्वयक

करिअर गाइडन्स कौन्सिलिंग व प्लेसमेंट सेल

प्रमुख मार्गदर्शन

श्री . महेश माळी

विभाग प्रमुख इंग्रजी विभाग भा वि भा व श्री क कत्या महाविद्यालय, कडेगाव

सदस्य

करिअर गाइडन्स कौन्सिलिंग व प्लेसमेंट सेल

💠 अध्यक्ष

- प्रो . डॉ . व्ही . वाय . कदम

प्र.पाचार्य

भा .वि . मा .व .श्री .क .कन्या महाविद्यालय, कडेगाव

आभार

- प्रो . डॉ .व्ही .एस .साळुंखे उपपाचार्य

भा वि . मा व .श्री .क .कन्या महाविद्यालय, कडेगाव

🍄 सूत्रसंचालन

- कु. मृणालिनी धर्मे वी. एस्सी. भाग 3 **Introduction by Prof. Dr. S.V. Pore**, Co-ordinator of this Career guidance, counseling & Placement Cell and IQAC coordinator



Mr Mahesh Mali giving information about Preparation of UPSC Examination



#### Participant Students from the college



Mr Mahesh Mali giving information about Preparation of MPSC Examination



Mr Mahesh Mali giving information about Preparation of Banking Examination



College Principal Dr V Y Kadam giving presidential speech



#### Vote of Thanks by Mrs S B Mohite



### **Outcomes of the Workshop:**

- 1) Students get information about different competitive examination
- 2) Student motivated towards their career during Education.
- 3) Student decided their target by knowing opportunity
- 4) They have registered their name for career guidance & counseling and placement Call
- 5) Student will benefited by Extra Borrow card from the library and various books on Competitive Exam will be made available for their additional study.





### **Participation of t