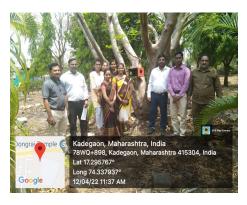

#### Birds feeding project - 2022

Date: 12th April 2022

Number of participants: 44

In the Summer season birds are lacking in feeding and drinking material. So, the department of Zoology in association with the Nature club has organized a Bird feeding project for B. Sc-II students in the academic year 2021-22. A total of 40 students were actively participated in this program. On this occasion, the I/C Principal Prof. V.Y. Kadam, Vice principal Prof. V.S. Salunkhe, Dr R. R. Jadhav, and the coordinator of this program Dr. S. R. Londhe have been present. Principal Prof.V. Y. Kadam addressed the student. Students prepare food and feeding apparatus for the birds. After preparing the apparatus they were filled with the feeding material and water and hung on the college campus trees for feeding the birds.