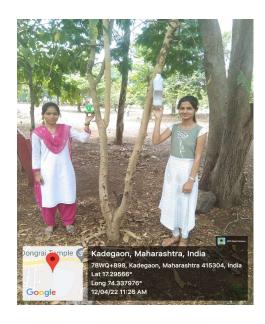

#### Birds feeding project - 2022

Date: 12th April 2022

Number of participants: 44

In the Summer season birds are lacking in feeding and drinking material. So, the department of Zoology in association with the Nature club has organized a Bird feeding project for B. Sc-II students in the academic year 2021-22. A total of 40 students were actively participated in this program. On this occasion, the I/C Principal Prof. V.Y. Kadam, Vice principal Prof. V.S. Salunkhe, Dr R. R. Jadhav, and the coordinator of this program Dr. S. R. Londhe have been present. Principal Prof.V. Y. Kadam addressed the student. Students prepare food and feeding apparatus for the birds. After preparing the apparatus they were filled with the feeding material and water and hung on the college campus trees for feeding the birds.