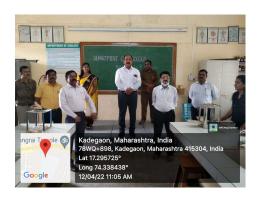

#### Birds feeding project - 2022

Date: 12th April 2022

Number of participants: 44

In the Summer season birds are lacking in feeding and drinking material. So, the department of Zoology in association with the Nature club has organized a Bird feeding project for B. Sc-II students in the academic year 2021-22. A total of 40 students were actively participated in this program. On this occasion, the I/C Principal Prof. V.Y. Kadam, Vice principal Prof. V.S. Salunkhe, Dr R. R. Jadhav, and the coordinator of this program Dr. S. R. Londhe have been present. Principal Prof.V. Y. Kadam addressed the student. Students prepare food and feeding apparatus for the birds. After preparing the apparatus they were filled with the feeding material and water and hung on the college campus trees for feeding the birds.