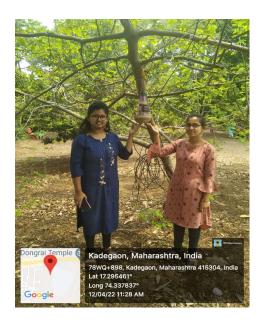

#### Birds feeding project - 2022

Date: 12th April 2022

Number of participants: 44

In the Summer season birds are lacking in feeding and drinking material. So, the department of Zoology in association with the Nature club has organized a Bird feeding project for B. Sc-II students in the academic year 2021-22. A total of 40 students were actively participated in this program. On this occasion, the I/C Principal Prof. V.Y. Kadam, Vice principal Prof. V.S. Salunkhe, Dr R. R. Jadhav, and the coordinator of this program Dr. S. R. Londhe have been present. Principal Prof.V. Y. Kadam addressed the student. Students prepare food and feeding apparatus for the birds. After preparing the apparatus they were filled with the feeding material and water and hung on the college campus trees for feeding the birds.