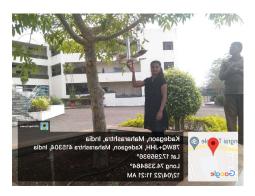

#### Birds feeding project - 2022

Date: 12th April 2022

Number of participants: 44

In the Summer season birds are lacking in feeding and drinking material. So, the department of Zoology in association with the Nature club has organized a Bird feeding project for B. Sc-II students in the academic year 2021-22. A total of 40 students were actively participated in this program. On this occasion, the I/C Principal Prof. V.Y. Kadam, Vice principal Prof. V.S. Salunkhe, Dr R. R. Jadhav, and the coordinator of this program Dr. S. R. Londhe have been present. Principal Prof.V. Y. Kadam addressed the student. Students prepare food and feeding apparatus for the birds. After preparing the apparatus they were filled with the feeding material and water and hung on the college campus trees for feeding the birds.