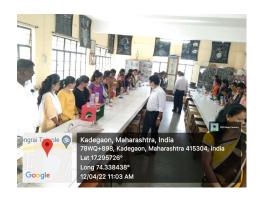

#### Birds feeding project - 2022

Date: 12th April 2022

Number of participants: 44

In the Summer season birds are lacking in feeding and drinking material. So, the department of Zoology in association with the Nature club has organized a Bird feeding project for B. Sc-II students in the academic year 2021-22. A total of 40 students were actively participated in this program. On this occasion, the I/C Principal Prof. V.Y. Kadam, Vice principal Prof. V.S. Salunkhe, Dr R. R. Jadhav, and the coordinator of this program Dr. S. R. Londhe have been present. Principal Prof.V. Y. Kadam addressed the student. Students prepare food and feeding apparatus for the birds. After preparing the apparatus they were filled with the feeding material and water and hung on the college campus trees for feeding the birds.