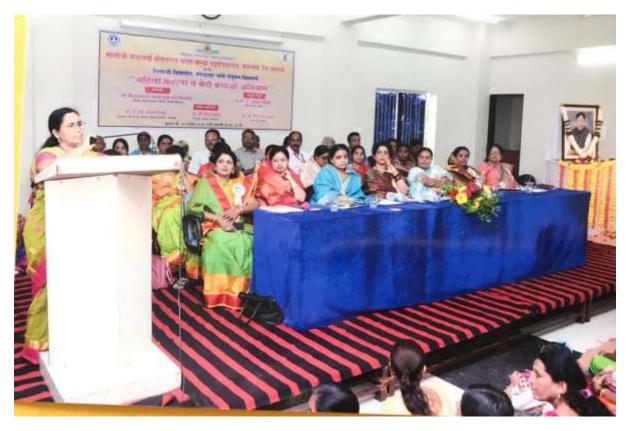

'Welcome to Birth of Baby Girl Child' (मुलीच्या जन्माचे स्वागत करा) with this opinion Guidance to all Ladies of Kadegaon Taluka by Hon. Chief Guist Vijayamala Kadam (Vahinisaheb)

Dr. Savita Mohite, share her experience and guide regarding importance of Baby Girl.

येथे भारती विद्यापीठाच्या मातोश्री बयाबाई श्रीपतराव कदम कन्या महाविद्यालयात शिवाजी विद्यापीठाच्या सहकायनि आयोजित

महिला मेळावा व बेटी बचाओ अभियानाच्या उद्धाटनप्रसंगी कदम बोलत होत्या. यावेळी जिल्हा परिषद सदस्या वैशाली कदम, डॉ. सविता मोहिते, अभियानाच्या समन्वयक डॉ. प्रतिभा देसाई, प्राचार्या डॉ. सुलक्षणा कुलकर्णी उपास्थित होत्या. एकच मुलगी असूनही कुटुंबनियोजन शस्त्रक्रिया केलेल्या कडेगाव