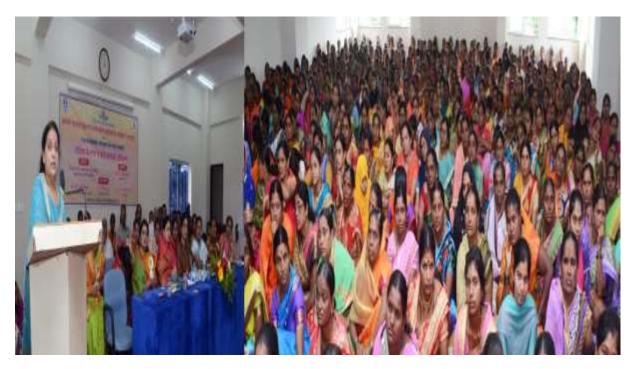

Hon. Chief Guist Vijayamala Kadam (Vahinisaheb) and lots of ladies from Kadegaon Taluka

येथे भारती विद्यापीठाच्या मातोश्री बयाबाई श्रीपतराव कदम कन्या महाविद्यालयात शिवाजी विद्यापीठाच्या सहकायनि आयोजित

महिला मेळावा व बेटी बचाओ अभियानाच्या उद्धाटनप्रसंगी कदम बोलत होत्या. यावेळी जिल्हा परिषद सदस्या वैशाली कदम, डॉ. सविता मोहिते, अभियानाच्या समन्वयक डॉ. प्रतिभा देसाई, प्राचार्या डॉ. सुलक्षणा कुलकर्णी उपास्थित होत्या. एकच मुलगी असूनही कुटुंबनियोजन शस्त्रक्रिया केलेल्या कडेगाव

कडेगाव येथे भारती विद्यापीठाच्या मातोश्री बयाबाई श्रीपतराव कदम कन्या महाविद्यालयात शिवाजी विद्यापीठाच्या विद्यमाने आयोजित महिला मेळावा व 'बेटी बचाव अभियान' समारंभात कदम बोलत होत्या.

जिल्हापरिषद सदस्या वैशाली कदम, डॉ. सविता मोहिते, बेटी बचाव अभियानाच्या समन्वयक डॉ. प्रतिभा देसाई, प्राचार्या डॉ. सुलक्षणा कुलकर्णी उपस्थित होत्या. यावेळीएकाच मुलीवर कुटुंबनियोजन शस्त्रक्रिया केलेल्या तालुक्यातील ४५ मातांचा सत्कार करण्यात आला.