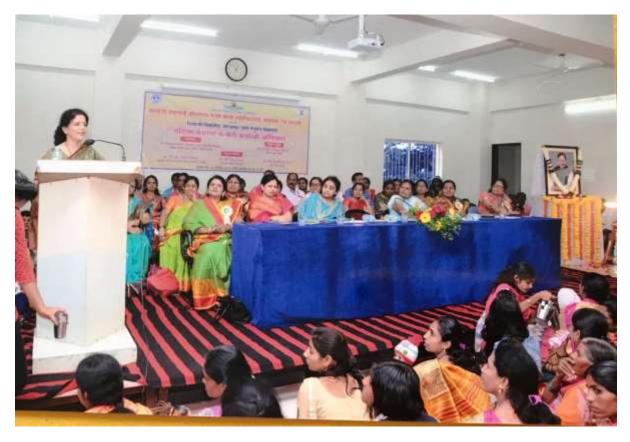

'Welcome to Birth of Baby Girl Child' (मुलीच्या जन्माचे स्वागत करा) with this opinion Guidance to all Ladies of Kadegaon Taluka by Hon. Chief Guist Vijayamala Kadam (Vahinisaheb)

Dr. Savita Mohite, share her experience and guide regarding importance of Baby Girl.

Hon. Chief Guist Vijayamala Kadam (Vahinisaheb) and lots of ladies from Kadegaon Taluka

Hello Sangli Page No. 2 Sep 12, 2019 Powered by: erelego.com

कडेगाव : येथे आयोजित महिला मेळावा व बेटी बचाव अभियान समारंभात बोलताना भारती विद्यापीठाच्या शालेय शिक्षण समितीच्या अध्यक्षा विजयमाला कदम.