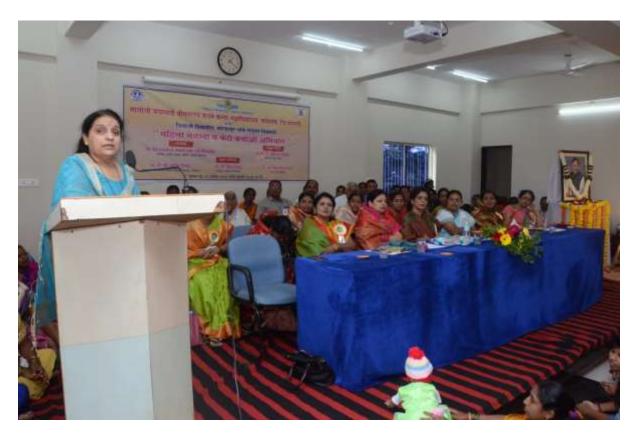

#### लोकमत न्यूज नेटवर्क

कडेगाव: मुलगी नको, मुलगाच हवा, अशी अपेक्षा होणाऱ्या मातेसह तिचा पती, सासू, सासरे यांचीही असते. परंतु ही मनोवृत्ती बदलण्याची गरज आहे. मुली नकोत, ही मनोवृत्ती आपल्या समाजात इतकी घट्ट का रुजली आहे, याचा शोध समाजशास्त्रीय दृष्टिकोनातून घेण्याची गरज आहे, असे प्रतिपादन भारती विद्यापीठ शालेय शिक्षण समितीच्या अध्यक्षा विजयमाला कदम यांनी केले.

येथे भारती विद्यापीठाच्या मातोश्री बयाबाई श्रीपतराव कदम कन्या महाविद्यालयात शिवाजी विद्यापीठाच्या सहकायनि आयोजित

महिला मेळावा व बेटी बचाओ अभियानाच्या उद्धाटनप्रसंगी कदम बोलत होत्या. यावेळी जिल्हा परिषद सदस्या वैशाली कदम, डॉ. सविता मोहिते, अभियानाच्या समन्वयक डॉ. प्रतिभा देसाई, प्राचार्या डॉ. सुलक्षणा कुलकर्णी उपास्थित होत्या. एकच मुलगी असूनही कुटुंबनियोजन शस्त्रक्रिया केलेल्या कडेगाव