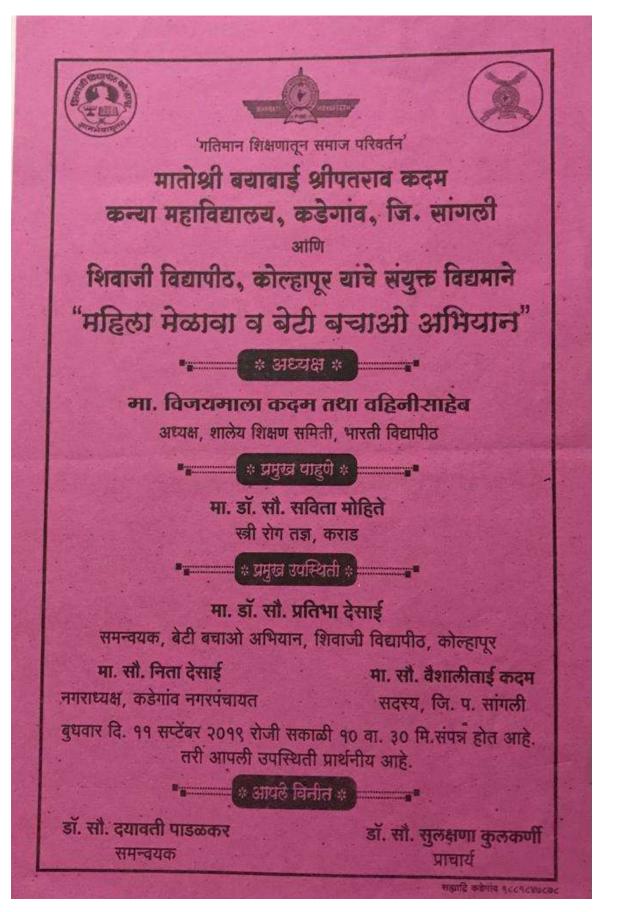

## Bharati Vidyapeeth's

Matoshri Bayabai Shripatrao Kadam Kanya Mahavidyalaya, Kadegaon, Dist. Sangli

And

Shivaji University, Kolhapur

Jointly Organized

## Mahila Melawa & Beti Bachao Abhiyan

| Chief Guest     | : Dr. Mrs. Savita Mohite<br>(Gynecologist, Karad)                                                              |
|-----------------|----------------------------------------------------------------------------------------------------------------|
| President       | : Hon. Mrs. Vijayamala Kadam (Vahinisaheb)<br>(Chairman, School Education Committee, Bharati Vidyapeeth, Pune) |
| Special Appeara | nce : Dr. Mrs. Pratibha Desai                                                                                  |
|                 | (Coordinator, Beti Bachao Abhiyan, Shivaji University, Kolhapur)                                               |
|                 | : Hon. Mrs. Nita Desai                                                                                         |
|                 | (Mayoress, Kadegaon Nagar Panchayat, Kadegaon)                                                                 |
|                 | : Hon. Mrs. Vaishalitai Kadam<br>(Member, District Council, Sangli)                                            |
| Principal       | : Dr. Mrs. Sulakshana Kulkarni                                                                                 |
|                 | ( Principal, M.B.S.K. Kanya Mahavidyalaya, Kadegaon)                                                           |
| Convenor        | : Dr. Dayavati Padalkar<br>(Head, Department of Sociology & Coordinator, Beti Bachao Abhiyan)                  |
| Day and Date    | : Wednesday, 11 <sup>th</sup> September, 2019                                                                  |
| Venue           | : College Conference Hall                                                                                      |