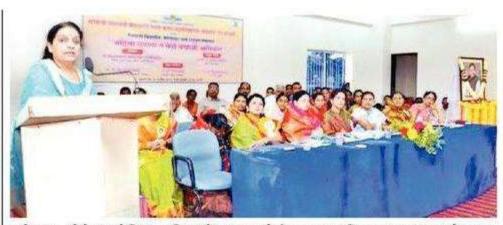

'Welcome to Birth of Baby Girl Child' (मुलीच्या जन्माचे स्वागत करा) with this opinion Guidance to all Ladies of Kadegaon Taluka by Hon. Chief Guist Vijayamala Kadam (Vahinisaheb)

Dr. Savita Mohite, share her experience and guide regarding importance of Baby Girl.

Hon. Chief Guist Vijayamala Kadam (Vahinisaheb) and lots of ladies from Kadegaon Taluka

Hello Sangli Page No. 2 Sep 12, 2019 Powered by: erelego.com

कडेगाव : येथे आयोजित महिला मेळावा व बेटी बचाव अभियान समारंभात बोलताना भारती विद्यापीठाच्या शालेय शिक्षण समितीच्या अध्यक्षा विजयमाला कदम.