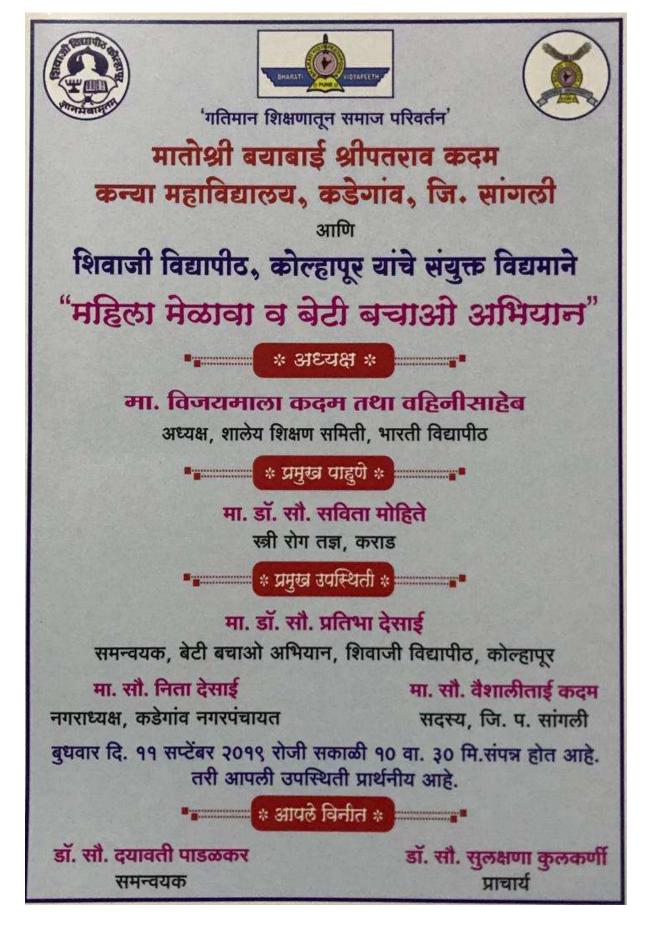

## Bharati Vidyapeeth's

Matoshri Bayabai Shripatrao Kadam Kanya Mahavidyalaya, Kadegaon, Dist. Sangli

And

Shivaji University, Kolhapur

Jointly Organized

## Mahila Melawa & Beti Bachao Abhiyan

| Chief Guest     | : Dr. Mrs. Savita Mohite<br>(Gynecologist, Karad)                                                              |
|-----------------|----------------------------------------------------------------------------------------------------------------|
| President       | : Hon. Mrs. Vijayamala Kadam (Vahinisaheb)<br>(Chairman, School Education Committee, Bharati Vidyapeeth, Pune) |
| Special Appeara | nce : Dr. Mrs. Pratibha Desai                                                                                  |
|                 | (Coordinator, Beti Bachao Abhiyan, Shivaji University, Kolhapur)                                               |
|                 | : Hon. Mrs. Nita Desai                                                                                         |
|                 | (Mayoress, Kadegaon Nagar Panchayat, Kadegaon)                                                                 |
|                 | : Hon. Mrs. Vaishalitai Kadam<br>(Member, District Council, Sangli)                                            |
| Principal       | : Dr. Mrs. Sulakshana Kulkarni                                                                                 |
|                 | ( Principal, M.B.S.K. Kanya Mahavidyalaya, Kadegaon)                                                           |
| Convenor        | : Dr. Dayavati Padalkar<br>(Head, Department of Sociology & Coordinator, Beti Bachao Abhiyan)                  |
| Day and Date    | : Wednesday, 11 <sup>th</sup> September, 2019                                                                  |
| Venue           | : College Conference Hall                                                                                      |