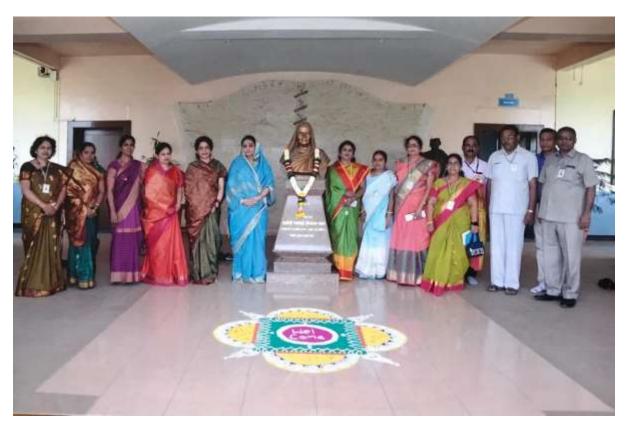

Schedule of the Programme...

Pratima Poojan of Hon. Matoshri Bayabai Shripatrao Kadam by all the Dignitaries...

Welcome and Introduction by Dr. Dayavati Padalkar, Head, Department of Sociology and Co-ordinator of Beti Bachao Abhiyan, Kadegaon

Hon. Chief Guist Vijayamala Kadam (Vahinisaheb) and lots of ladies from Kadegaon Taluka