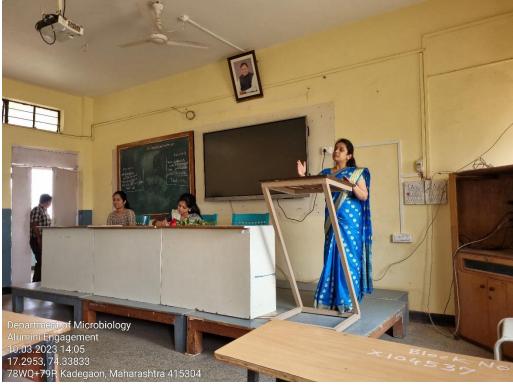

#### **Purpose:**

The Career Guidance and Alumni Engagement program was organized by the Department of Microbiology with the aim of providing career guidance to the final year students. The program featured prominent alumni who have excelled in various career sectors such as academia, industry, and clinical research. The primary purpose was to inform and inspire the students about the career options available to them after completing their B.Sc. in Microbiology. Additionally, the program aimed to provide information on recent advancements in clinical research.

### **Program Outcome:**

The program successfully achieved its objective of providing valuable career guidance to the participating students. The alumni speakers, Ms. Tejaswini Kamble, Ms. Prajakta Bhosale, and Ms. Bhagyashri More, shared their experiences and insights from different career sectors, providing the students with a broad understanding of the opportunities available to them.

The session commenced with Mr. S.S. Shinde introducing the program and its purpose. He emphasized the importance of career guidance and the value of learning from successful alumni who have carved a niche for themselves in their respective fields.

The alumni speakers, Ms. Kamble, Ms. Bhosale, and Ms. More, shared their career journeys, highlighting the challenges they faced and the strategies they employed to overcome them. They provided valuable information about different career paths, the skills required for success, and the prospects and growth opportunities in each sector. The speakers also discussed